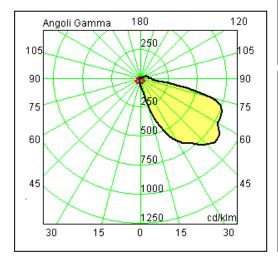

Transparent polycarbonate UV protection

Screws in A2 stainless steel

**IK07 IP65** 

960°C

Powered by Citizen Electronics Transformer included

12W 4000°K 1280LM RA85