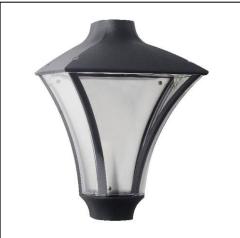

## **MORPHIS**

Article 175L12N

Product type Half Lantern

Body material

Die-casting aluminium EN47100, prior the painting process, washed with stones. Painting made by polyester powder with high resistant against oxidation.

Transparent polycarbonate UV protection

Screws in A2 stainless steel

**IK07 IP65** 

960°C

Powered by Citizen Electronics Transformer included

12W 4000°K 1280LM RA85