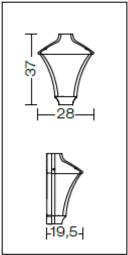

## **MORPHIS**

Article 175L12N

Product type Half Lantern

Body material

Die-casting aluminium EN47100, prior the painting process, washed with stones. Painting made by polyester powder with high resistant against oxidation.

Transparent polycarbonate UV protection

Screws in A2 stainless steel

**IK07 IP65** 

960°C

Powered by Citizen Electronics Transformer included

12W 4000°K 1280LM RA85